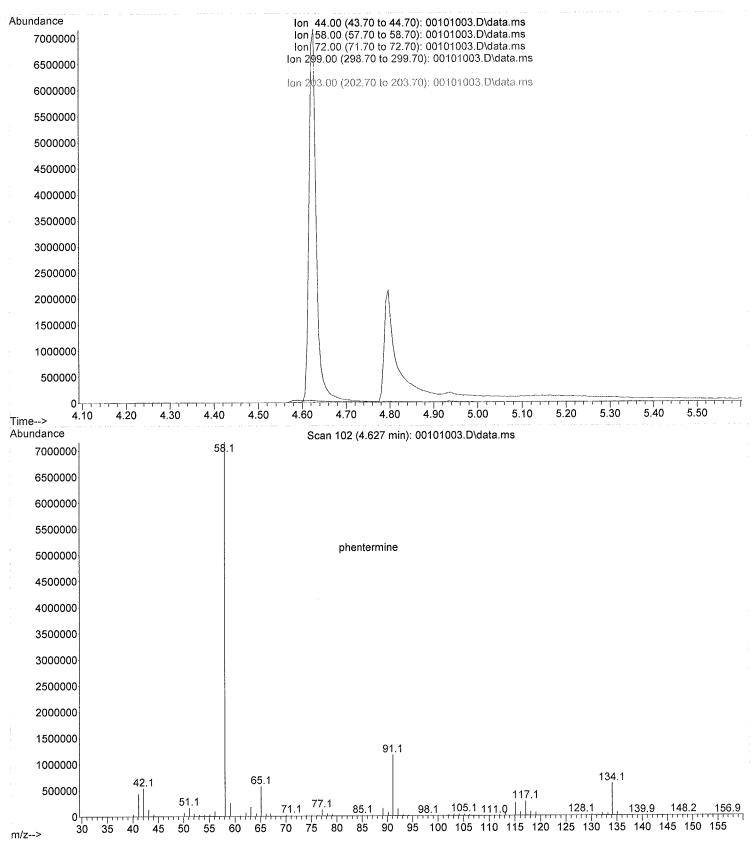

Operator

Acquired

: 13 Feb 2017 14:27 using AcqMethod TOXI-A 10115.M

Instrument : Instrument # 65198- Tox Cd'A

Sample Name: positive control

Misc Info : lot 21317 in negative lot 12517; am 2.4.1

Operator

Acquired

: 13 Feb 2017 14:27 using AcqMethod TOXI-A 10115.M

Instrument : Instrument # 65198- Tox Cd'A

Sample Name: positive control

Misc Info : lot 21317 in negative lot 12517; am 2.4.1

:D:\DATA\2017\2-13-17 Gen Drug\00101003.D File Operator

using AcqMethod TOXI-A 10115.M Acquired : 13 Feb 2017 14:27

Instrument # 65198- Tox Cd'A Instrument :

Sample Name: positive control

: lot 21317 in negative lot 12517; am 2.4.1 Misc Info

Operator Acquired

: 13 Feb 2017 14:27 using AcqMethod TOXI-A 10115.M

Instrument # 65198- Tox Cd'A

Sample Name: positive control

Misc Info : lot 21317 in negative lot 12517; am 2.4.1