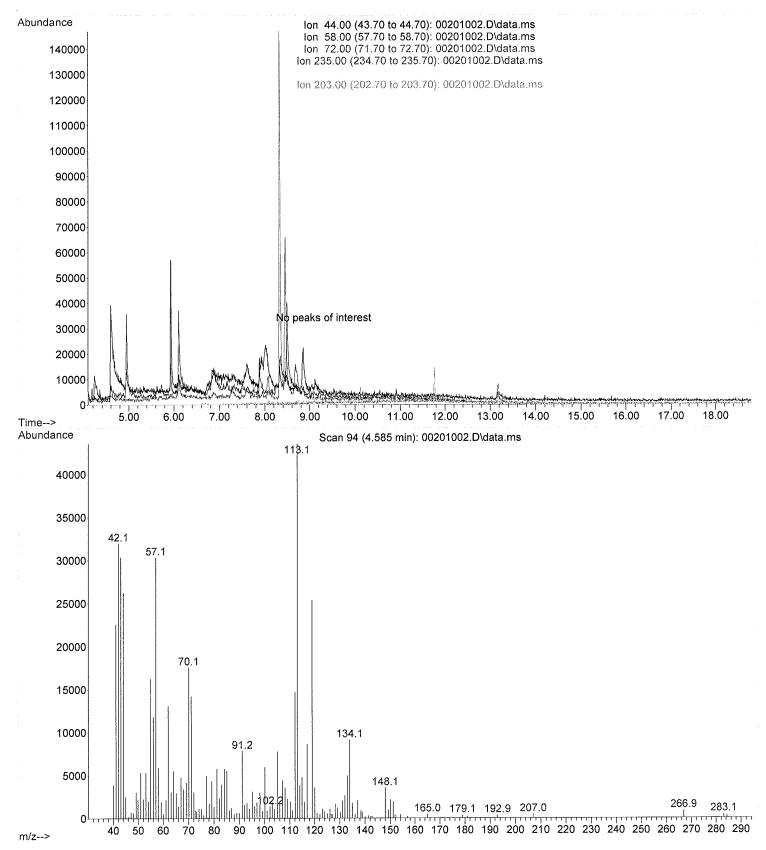

Operator

Acquired : 13 Feb 2017 14:05

using AcqMethod TOXI-A 10115.M

Instrument : Instrument # 65198- Tox Cd'A

Sample Name: negative control Misc Info : lot 12517; am 2.4.1

Operator

Acquired

: 13 Feb 2017 14:05 using AcqMethod TOXI-A 10115.M

Instrument : Instrument # 65198- Tox Cd'A

Sample Name: negative control Misc Info : lot 12517; am 2.4.1

Operator Acquired

Instrument :

: 13 Feb 2017 14:05 using AcqMethod TOXI-A 10115.M

Instrument # 65198- Tox Cd'A

Sample Name: negative control Misc Info : lot 12517; am 2.4.1

Operator

Acquired : 13 Feb 2017 14:27

using AcqMethod TOXI-A 10115.M

Instrument : Instrument # 65198- Tox Cd'A

Sample Name: positive control

Misc Info : lot 21317 in negative lot 12517; am 2.4.1