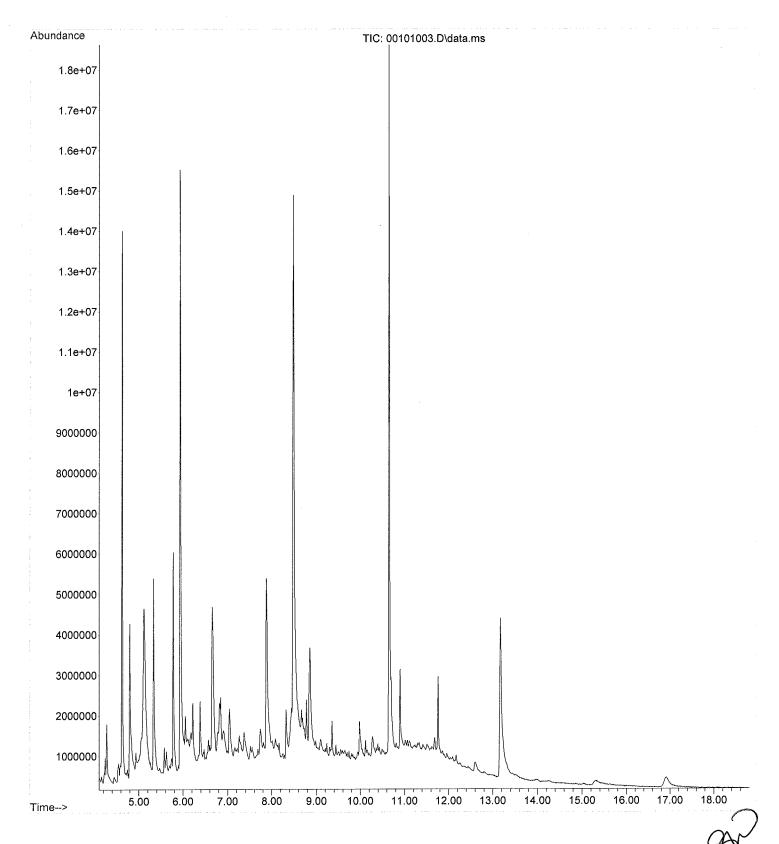

: 13 Feb 2017 14:27 using AcqMethod TOXI-A 10115.M

Instrument : Instrument # 65198- Tox Cd'A

Sample Name: positive control

Misc Info : lot 21317 in negative lot 12517; am 2.4.1

:D:\DATA\2017\2-13-17 Gen Drug\00101003.D File Operator