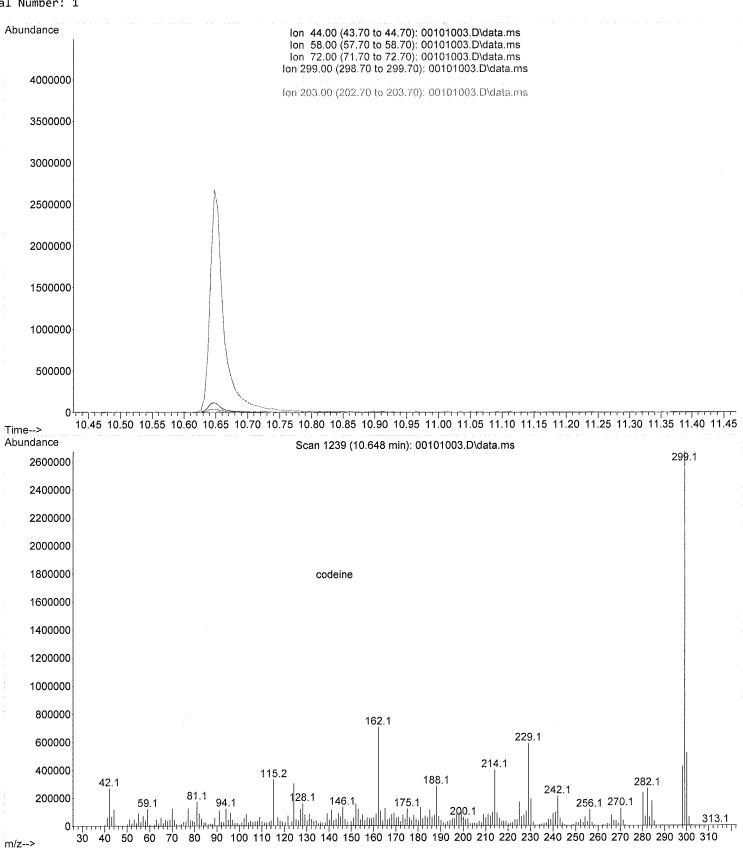

Operator

Acquired

: 13 Feb 2017 14:27 using AcqMethod TOXI-A 10115.M

Instrument : Instrument # 65198- Tox Cd'A

Sample Name: positive control

Misc Info : lot 21317 in negative lot 12517; am 2.4.1

Operator

Acquired

: 13 Feb 2017 14:27 using AcqMethod TOXI-A 10115.M

Instrument : Instrument # 65198- Tox Cd'A

Sample Name: positive control

Misc Info : lot 21317 in negative lot 12517; am 2.4.1

:D:\DATA\2017\2-13-17 Gen Drug\00101003.D File Operator

using AcqMethod TOXI-A 10115.M Acquired : 13 Feb 2017 14:27

Instrument # 65198- Tox Cd'A Instrument :

Sample Name: positive control

: lot 21317 in negative lot 12517; am 2.4.1 Misc Info

Operator Acquired

: 13 Feb 2017 14:27 using AcqMethod TOXI-A 10115.M

Instrument # 65198- Tox Cd'A

Sample Name: positive control

Misc Info : lot 21317 in negative lot 12517; am 2.4.1