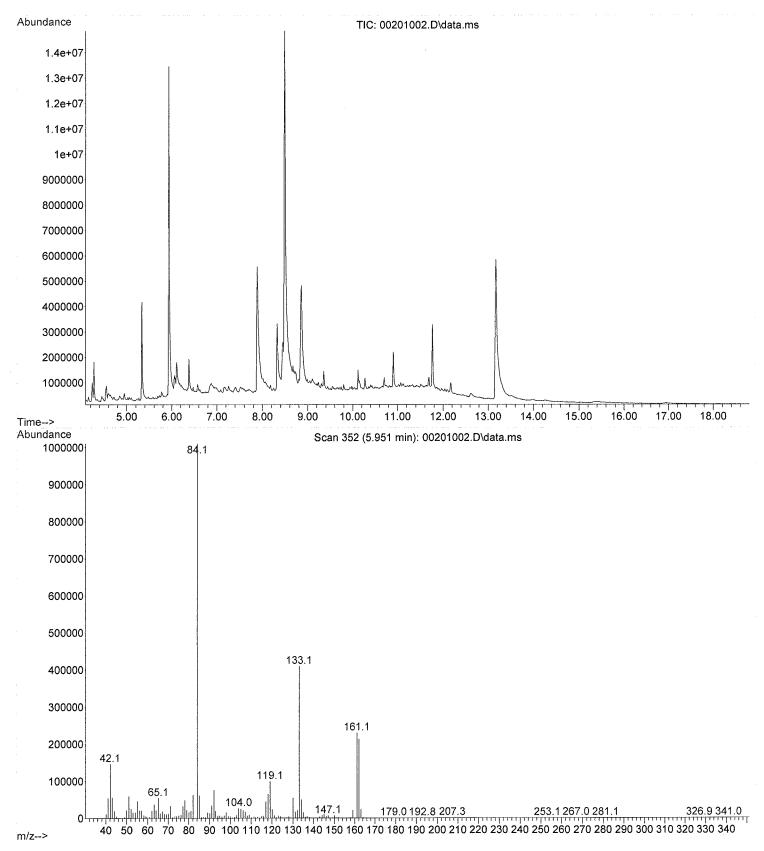

: 13 Feb 2017 14:27 using AcqMethod TOXI-A 10115.M

Instrument : Instrument # 65198- Tox Cd'A

Sample Name: positive control

Misc Info : lot 21317 in negative lot 12517; am 2.4.1

:D:\DATA\2017\2-13-17 Gen Drug\00101003.D File Operator