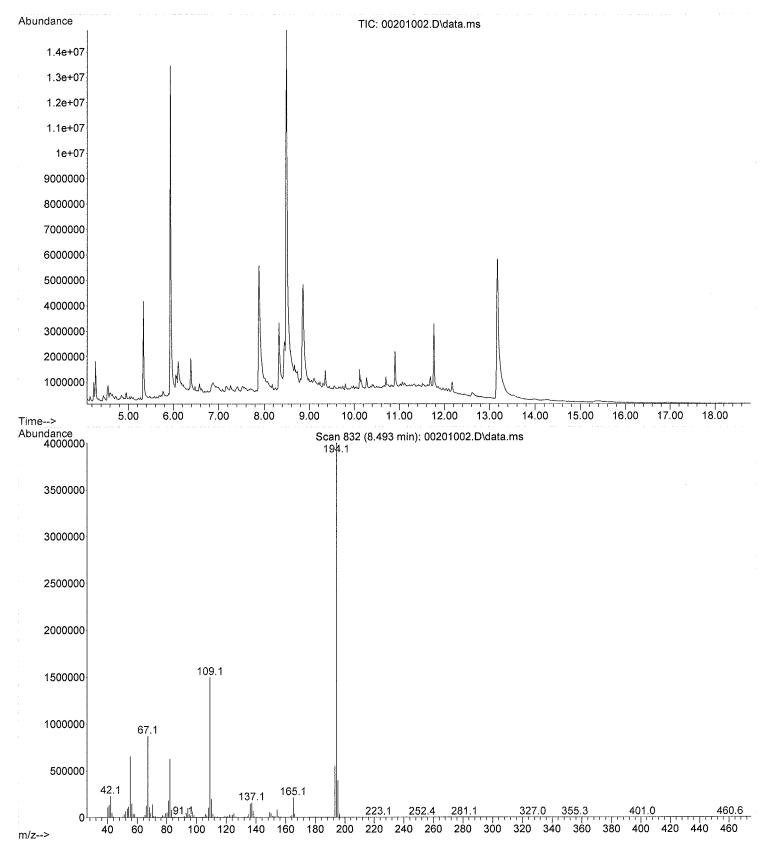

Sample Name: negative control Misc Info : lot 12517; am 2.4.1

Operator

Acquired : 13 Feb 2017 14:27

using AcqMethod TOXI-A 10115.M

Instrument : Instrument # 65198- Tox Cd'A

Sample Name: positive control

Misc Info : lot 21317 in negative lot 12517; am 2.4.1

Operator

Acquired

: 13 Feb 2017 14:27 using AcqMethod TOXI-A 10115.M

Instrument : Instrument # 65198- Tox Cd'A

Sample Name: positive control

Misc Info : lot 21317 in negative lot 12517; am 2.4.1

Operator

Acquired

: 13 Feb 2017 14:27 using AcqMethod TOXI-A 10115.M

Instrument : Instrument # 65198- Tox Cd'A

Sample Name: positive control

Misc Info : lot 21317 in negative lot 12517; am 2.4.1

:D:\DATA\2017\2-13-17 Gen Drug\00101003.D File Operator

using AcqMethod TOXI-A 10115.M Acquired : 13 Feb 2017 14:27

Instrument # 65198- Tox Cd'A Instrument :

Sample Name: positive control

: lot 21317 in negative lot 12517; am 2.4.1 Misc Info

Operator Acquired

: 13 Feb 2017 14:27 using AcqMethod TOXI-A 10115.M

Instrument # 65198- Tox Cd'A

Sample Name: positive control

Misc Info : lot 21317 in negative lot 12517; am 2.4.1