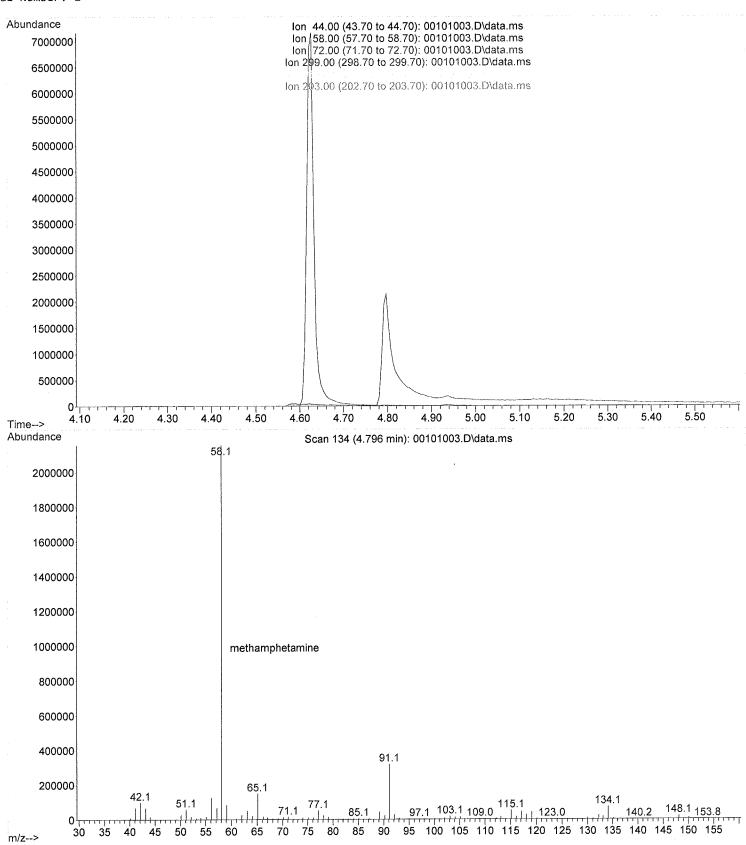

: 13 Feb 2017 14:27 using AcqMethod TOXI-A 10115.M

Instrument : Instrument # 65198- Tox Cd'A

Sample Name: positive control

Misc Info : lot 21317 in negative lot 12517; am 2.4.1

:D:\DATA\2017\2-13-17 Gen Drug\00101003.D File Operator